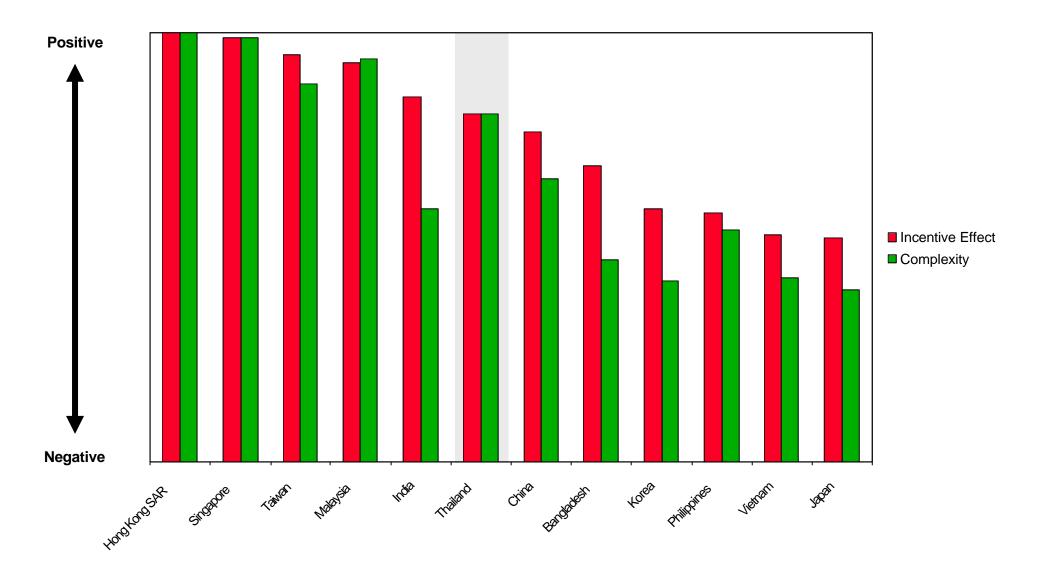

## Assessing Thailand's Competitiveness Results

- Labor productivity remains relatively low but has been growing at a steady rate in recent years
- Labor force mobilization is high
- Thailand's overall world export market share has been stable over time
  - Services (especially tourism) have not regained their position from the mid 1990s
- Moderate level of FDI; behind leading peers in the region
- Weak on patenting

## **Comparative Labor Productivity Performance**