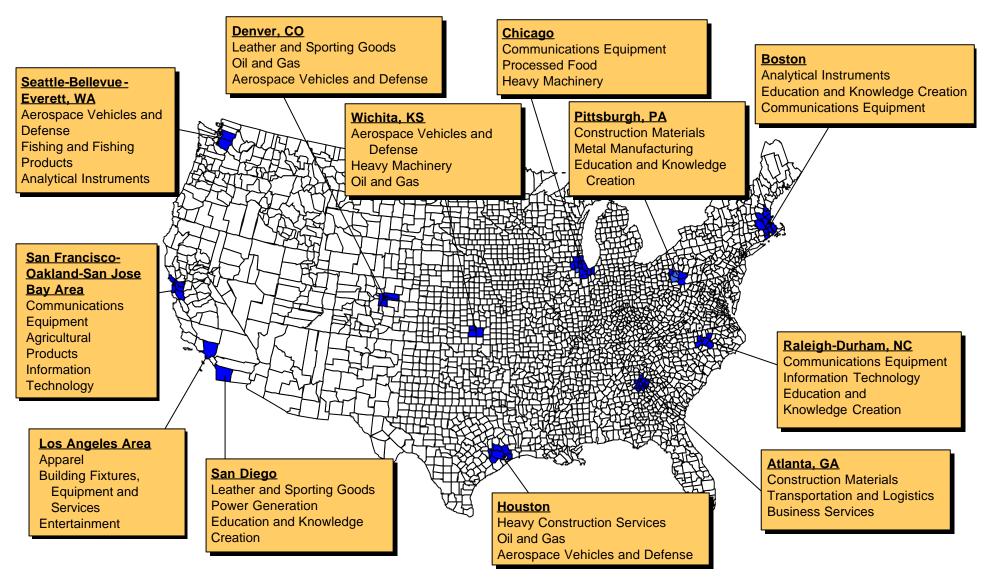

## Specialization of Regional Economies Select U.S. Geographic Areas

Note: Clusters listed are the three highest ranking clusters in terms of share of national employment Source: Cluster Mapping Project, Institute for Strategy and Competitiveness, Harvard Business School Thailand CAON Presentation 07:03-05 CK