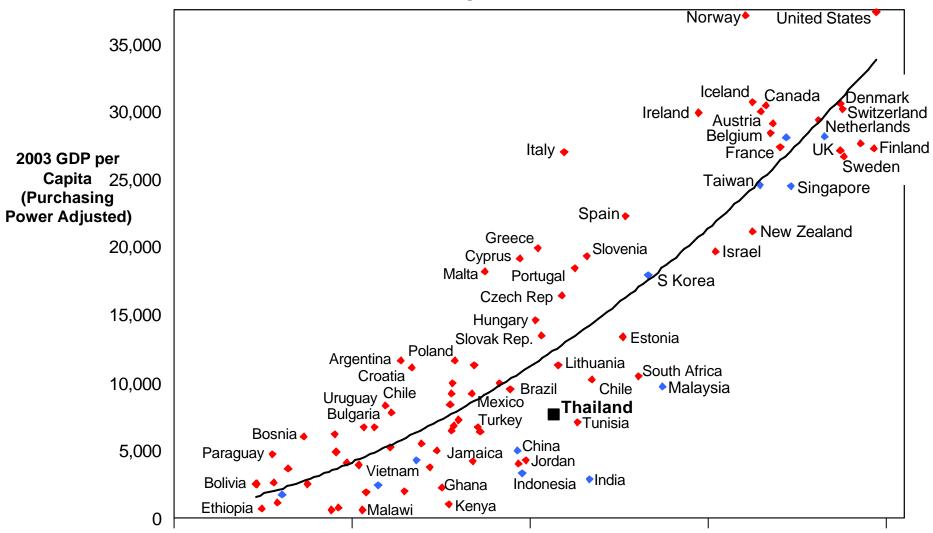

# Global Competitiveness Report 2004 The Relationship Between Business Competitiveness and GDP Per Capita

**Business Competitiveness Index** 