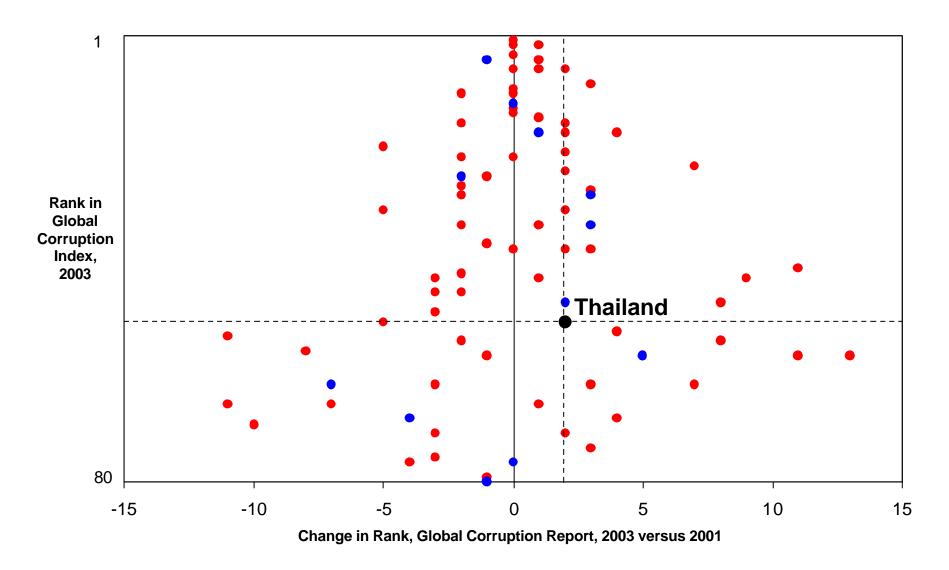

## Corruption

Note: Asian countries in blue, constant country sample

Source: Global Corruption Report, 2003
Thailand CAON Presentation 07-03-05 CK

#### Macroeconomic, social, political, and legal context

- Thailand provides only an average overall context for competitiveness
- The **level of corruption** particularly is an important impediment to the country's competitiveness