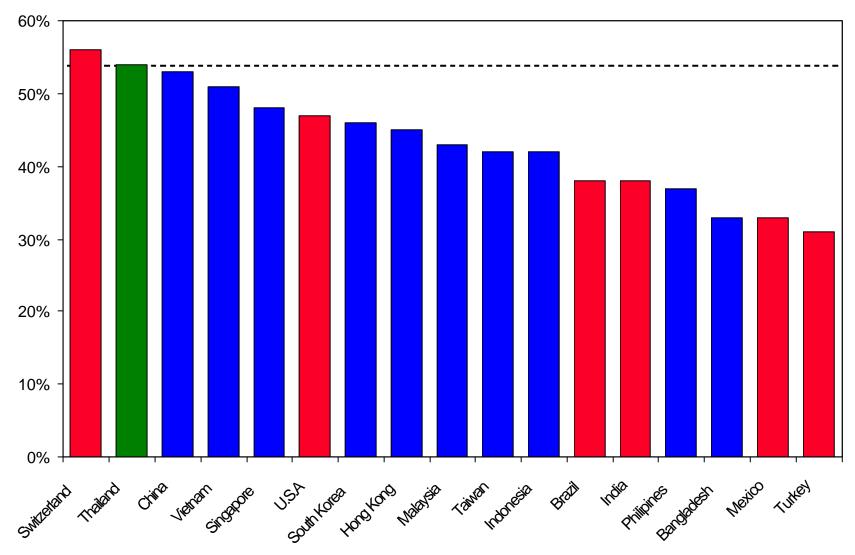

#### **Labor Force Mobilization**

#### **Employees as % of Population, 2003**

Note: Asian countries in blue, other countries in red

Source: Groningen Growth and Development Centre and The Conference Board, 2005

Thailand CAON Presentation 07-03-05 CK