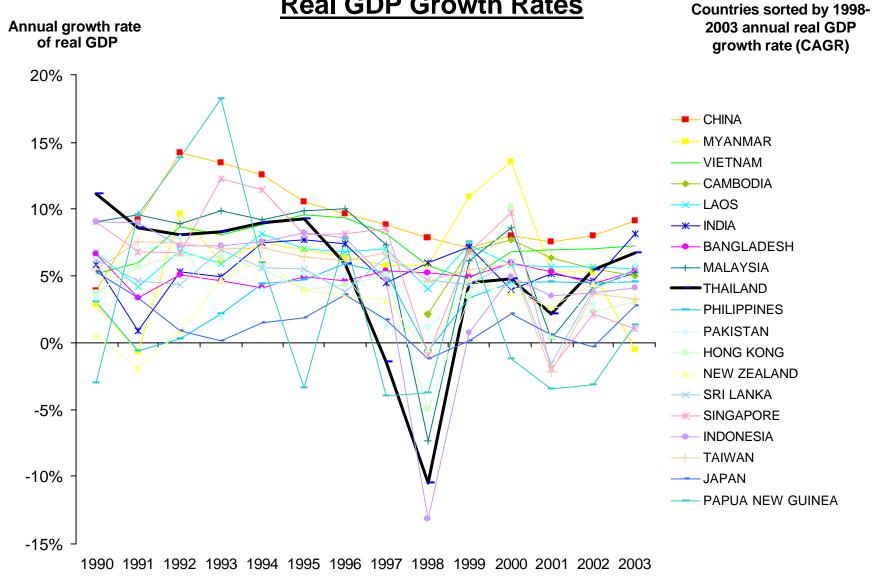

## Comparative Economic Performance Real GDP Growth Rates

Source: EIU (2004)

### **Comparative Economic Performance**