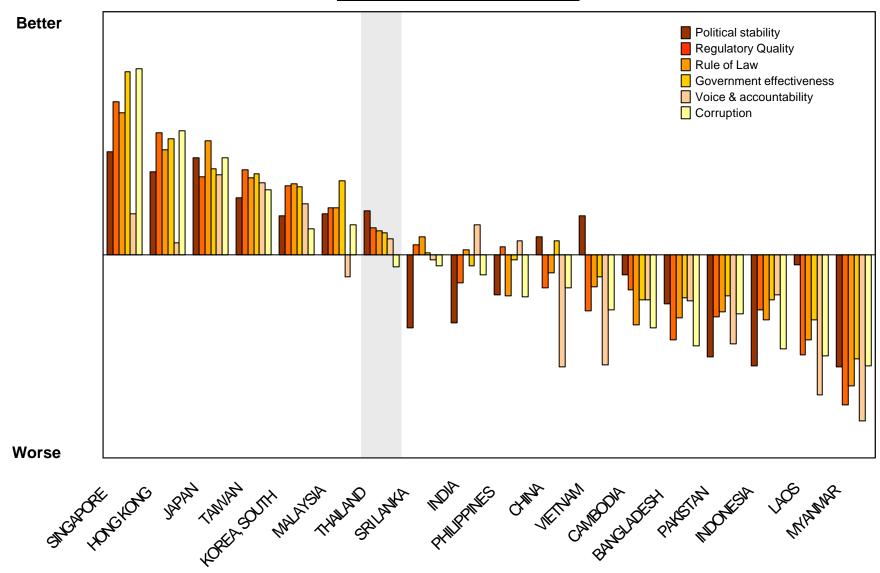

## **Governance Indicators**<u>Selected Countries</u>

Note: Sorted left to right by decreasing average value across all indicators

Source: World Bank (2004)
Thailand CAON Presentation 07-03-05 CK

#### Macroeconomic, social, political, and legal context

- Thailand provides only an average overall context for competitiveness
- The **level of corruption** particularly is an important impediment to the country's competitiveness