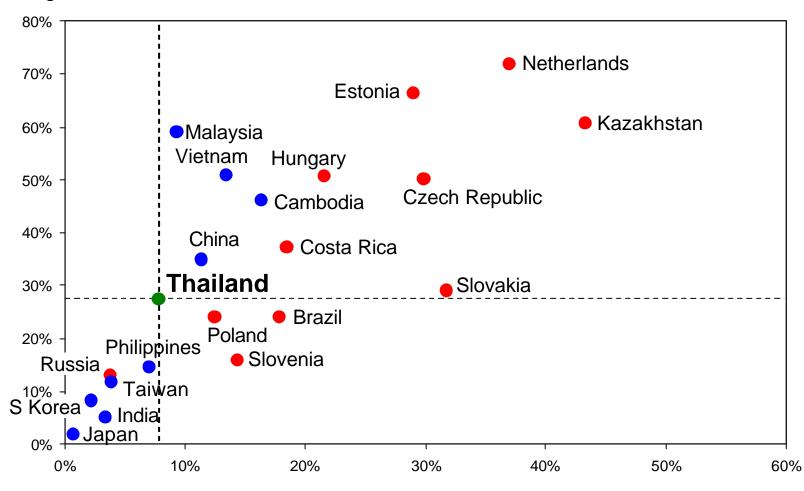

## Comparative Inward Foreign Investment Selected Countries

FDI Stocks as % of GDP, Average 2001-2003

FDI Inflows as % of Gross Fixed Capital Formation, Average 2001-2003

Note: Asian countries in blue Source: UNCTAD (2004) Thailand CAON Presentation 07-03-05 CK