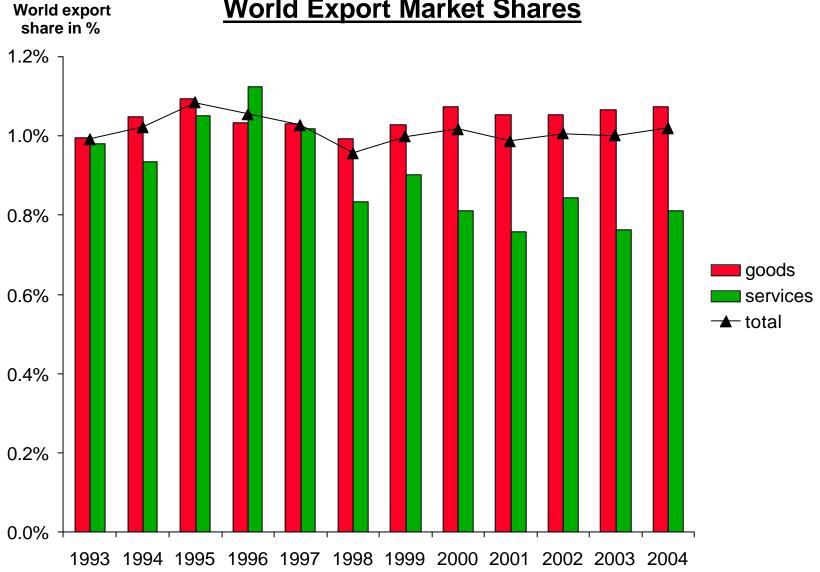

## Thailand's Export Performance World Export Market Shares

## Assessing Thailand's Competitiveness Results

- Labor productivity remains relatively low but has been growing at a steady rate in recent years
- Labor force mobilization is high
- Thailand's overall world export market share has been stable over time
  - Services (especially tourism) have not regained their position from the mid 1990s
- Moderate level of FDI; behind leading peers in the region
- Weak on patenting