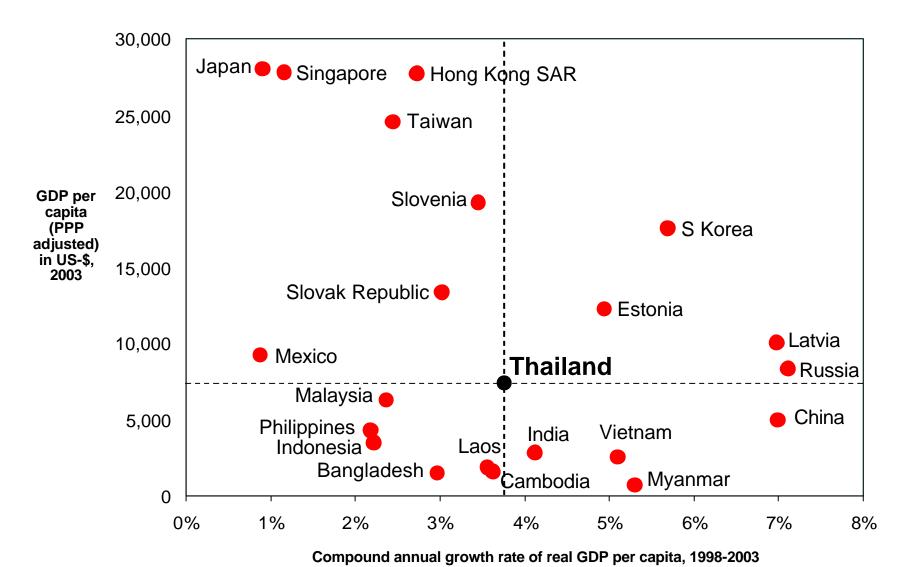

### **Thailand's Competitiveness**

- The Thai economy had to deal with a **number of serious crises** (Asian crisis, SARS, 2004 Tsunami) in the last decade
- Despite these challenges, prosperity has improved at a solid rate since 1999
- The 2004 drop in the Global Competitiveness Report ranking is a reminder, however, that further improvements are not automatic

- Thailand needs to continue the upgrading processes to deliver rising competitiveness
- A key task for the country is the improving ability to move from strategic ambition to sustainable action

5