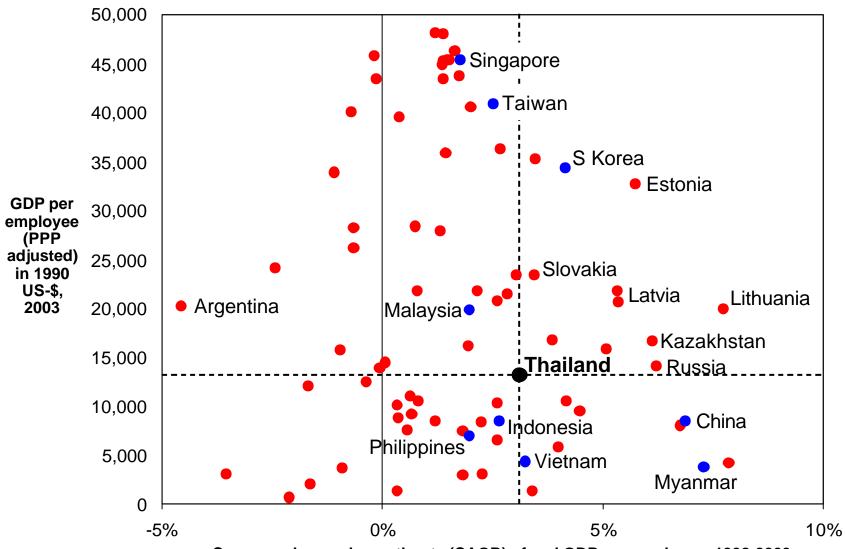

## **Comparative Labor Productivity Performance**

## Assessing Thailand's Competitiveness Results

- Labor productivity remains relatively low but has been growing at a steady rate in recent years
- Labor force mobilization is high
- Thailand's overall world export market share has been stable over time
  - Services (especially tourism) have not regained their position from the mid 1990s
- Moderate level of FDI; behind leading peers in the region
- Weak on patenting