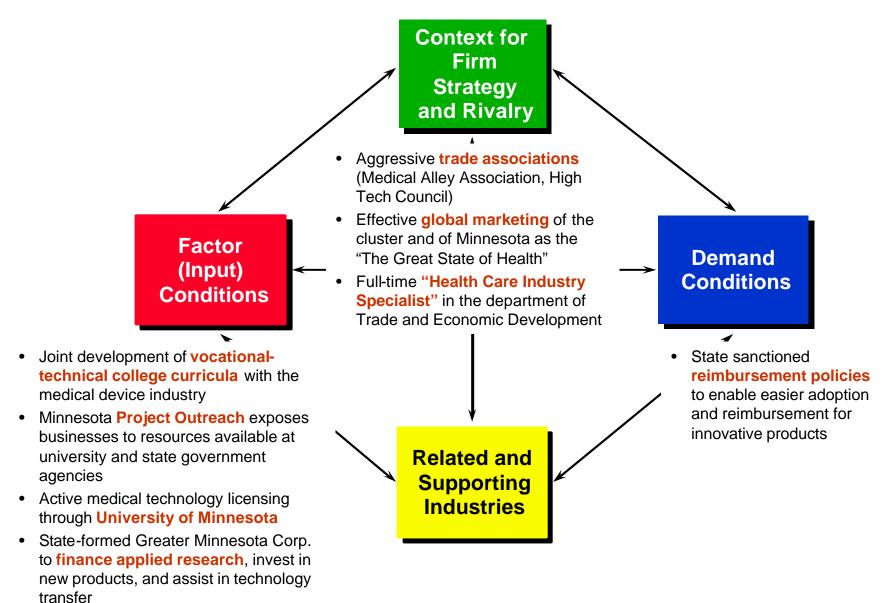

### Context for Firm Strategy and Rivalry Thailand's Relative Position

## **Competitive Advantages Relative to GDP per Capita**

Country Ranking, Arrows indicate a change of 5 or more ranks since 1998

|                                                | Tariks since 1990 |
|------------------------------------------------|-------------------|
| Extent of locally based competitors            | 8                 |
| Cooperation in labor-employer relation         | ons 25            |
| Decentralization of corporate activity         | 27                |
| Intensity of local competition                 | 29                |
| Prevalence and ease ofmergers and acquisitions | d 31              |
| Effectiveness ofbankruptcy law                 | 35 <              |
| Intellectual property protection               | 35                |

## **Competitive Disadvantages Relative to GDP per Capita**

Country Ranking, Arrows indicate a change of 5 or more ranks since 1998

| indicate a change<br>rank                      | s since 1998 |
|------------------------------------------------|--------------|
| Foreign ownership restrictions                 | 83           |
| Hidden trade barrier liberalization            | 64           |
| Centralization of economic policy-making       | 61           |
| Efficacy ofcorporate boards                    | 52           |
| Effectiveness of anti-trust policy             | 51           |
| Tariff liberalization                          | 49 🕝         |
| Favoritism in decisions ofgovernment officials | 46           |
| Business costs of corruption                   | 46           |
| Regulation ofsecurities exchanges              | 39           |
| Protection ofminority shareholders' interests  | 38           |

Note: Rank versus 93 countries; overall Thailand ranks 36th in Business Competitiveness and 52rd in 2003 PPP adjusted GDP per capita

Source: Global Competitiveness Report 2004-2005

Context for Firm Strategy and Rivalry