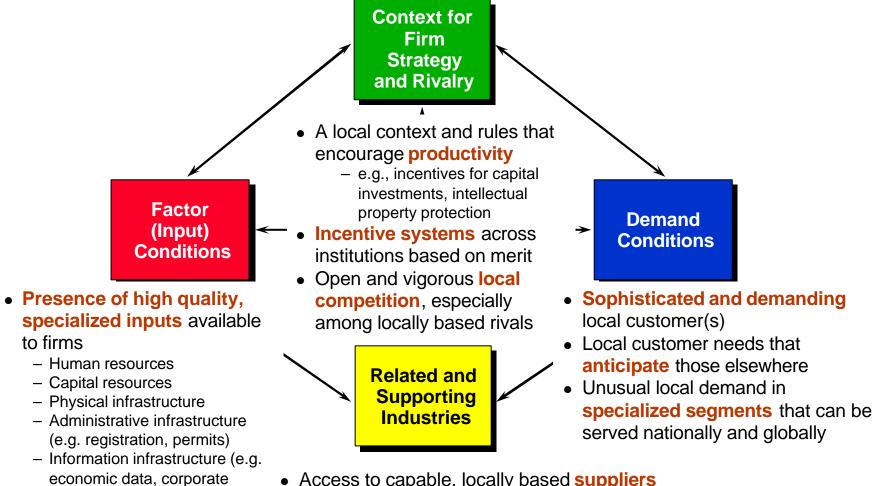

### **Determinants of Competitiveness**

Macroeconomic, Political, Legal, and Social Context

- A sound macroeconomic, political, legal, and social context creates the potential for competitiveness, but is not sufficient
- Only firms can create wealth, not government

## **Productivity and the Business Environment**

- Access to capable, locally based suppliers and firms in related fields
- Presence of clusters instead of isolated industries
- Successful economic development is a process of successive economic upgrading, in which the business environment in a nation evolves to support and encourage increasingly sophisticated ways of competing