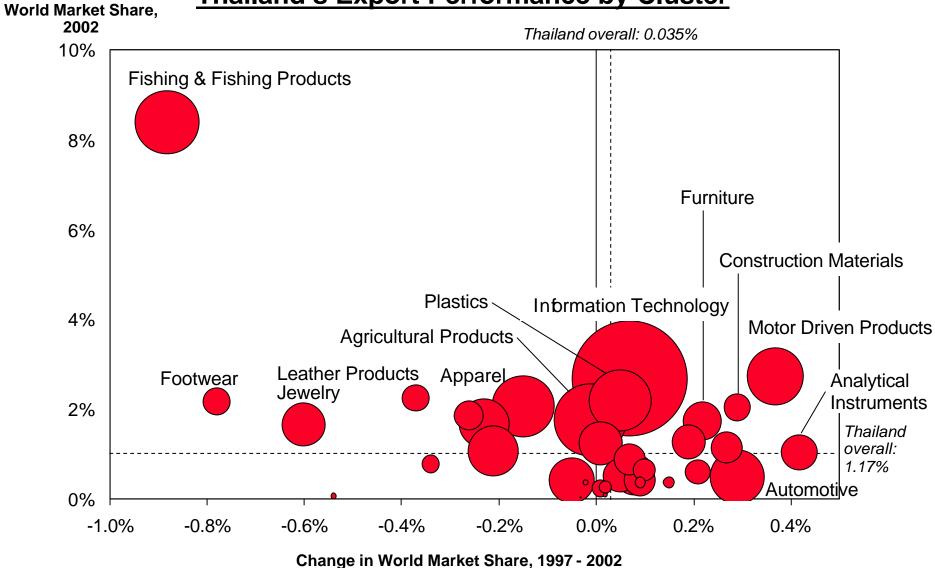

## Thailand's Export Performance World Export Market Shares

# Cluster Composition Thailand's Export Performance by Cluster