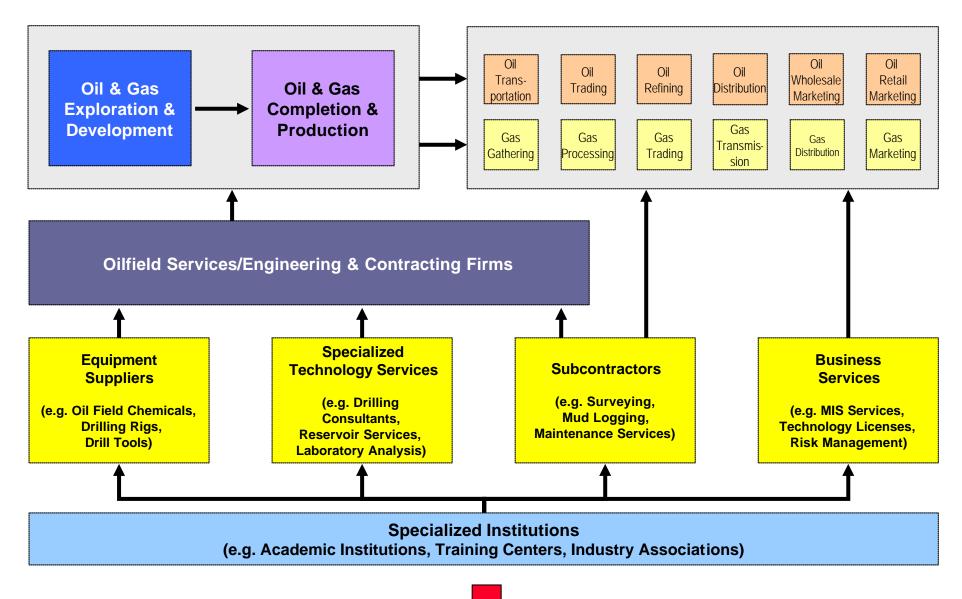

#### **Houston Oil and Gas Cluster**

• Houston exports technology, knowledge, and management, not just resources