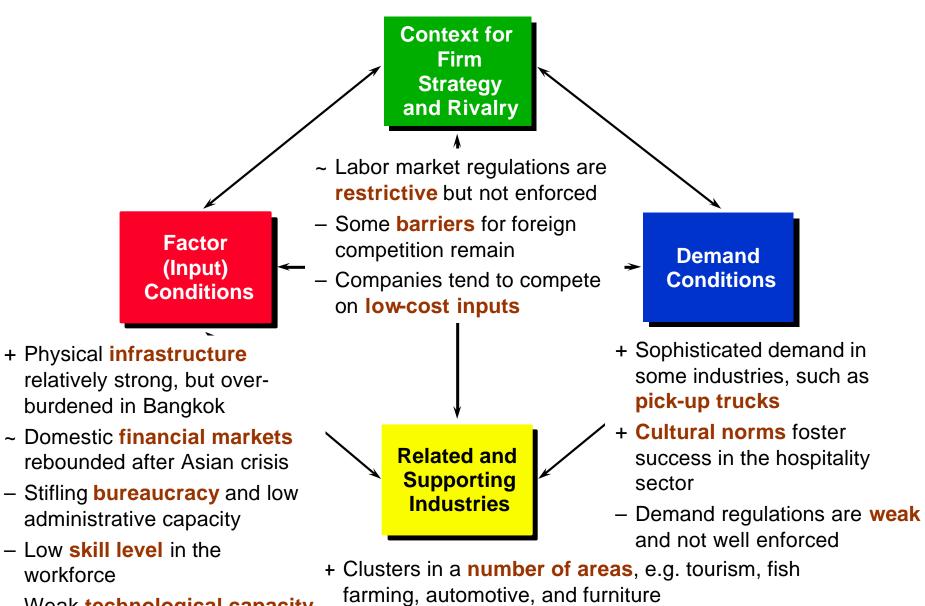

### **Determinants of Thai Competitiveness**

#### Macroeconomic, social, political, and legal context

- Thailand provides only an average overall context for competitiveness
- The **level of corruption** particularly is an important impediment to the country's competitiveness

#### Microeconomic business environment

- Key strengths are the emerging clusters present in the Thai economy
- Key weaknesses in human capital and technological sophistication